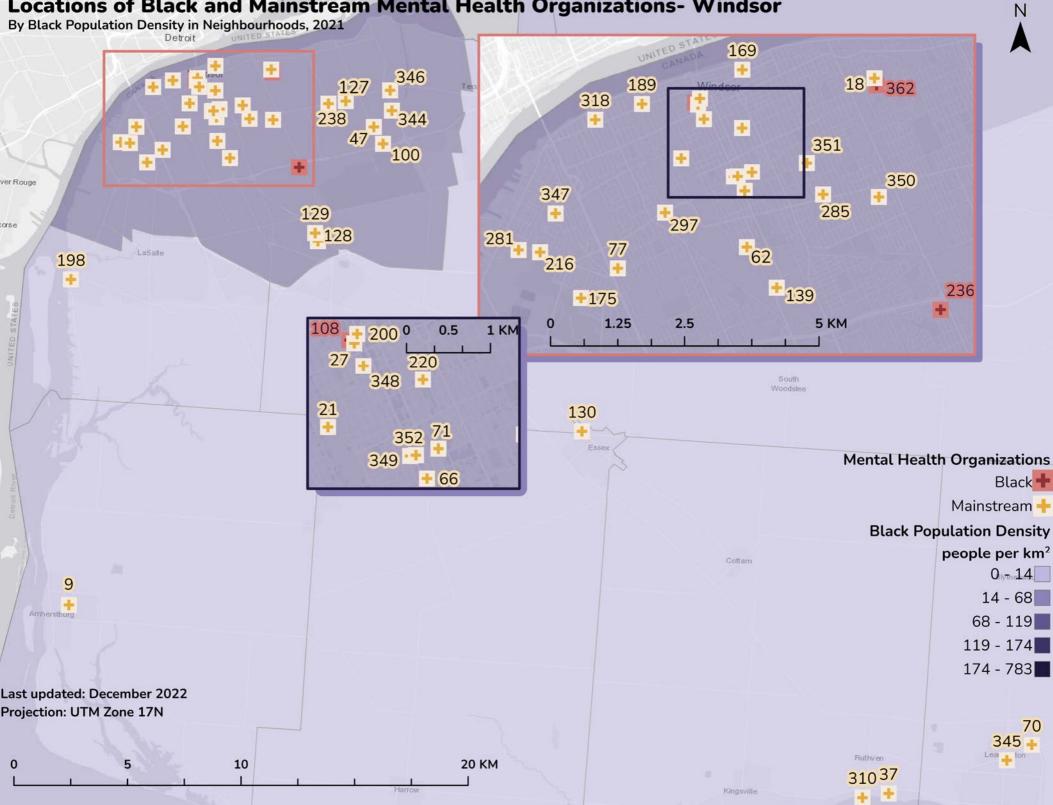

## Locations of Black and Mainstream Mental Health Organizations- Windsor

## ----Black-Focused----

108 -Coalition for Justice Unity Equity
236 -Nigerian-Canadians for Cultural,
Educational, and Economic Progress
362 -Youth Connection Association
for Academic Excellence

## ----Mainstream----

9 - Amherstburg Community Services 18 - Drouillard Place 21 -New Beginnings 27 - AIDS Committee of Windsor 37 - Art of Living Resource Centre 47 -Big Brothers Big Sisters of Windsor Essex - Mentoring and Matching Services for Children/ Youth 62 -Brentwood Recovery Home 66 - Bulimia Anorexia Nervosa Association - A Centre for Eating **Disorders**, Health and Wellness 70 - Canadian Mental Health Association - Learnington 71 - Canadian Mental Health Association - Windsor-Essex County 77 - Can-Am Indian Friendship Centre - Wasa-Nabin Urban Aboriginal Youth Program 100 - Children First - Developmental and Mental Health Services

127 - Erie St Clair Local Health Integration Network (Windsor-Essex) - Mental Health and Addictions Nurses - Youth Program 128 - Essex County Diversion Program 129 - Essex County Diversion Program - Youth Outreach Program 130 -Essex Youth Centre - Essex Youth Centre - Youth Programs 139 - Family Respite Services Windsor-Essex 169 - Hiatus House - School Based Program 175 - Hotel-Dieu Grace Healthcare -**Regional Children's Centre** 189 - John Howard Society of Windsor-Essex County 198 - Lasalle Hangout for Youth 200 -Legal Assistance of Windsor -WEFIGHT.ca - Human Trafficking **Prevention and Support** 216 - Maryvale Adolescent and Family Services - Maryvale Children's Mental Health 220 - Mental Health Connections 238 -Noah's House Mental Health Foundation Inc.

281 - Sandwich Teen Action Group

285 - Sexual Assault Crisis Centre of Essex County 297 - Southwest Ontario Aboriginal Health Access Centre 310 - The Bridge Learnington Youth **Resource Centre** 318 - The Welcome Centre Shelter for Women and Families 344 - Windsor Essex Community Health Centre - Diabetes Wellness 345 - Windsor Essex Community Health Centre - Leamington 346 - Windsor Essex Community Health Centre - Pickwick 347 - Windsor Essex Community Health Centre - Sandwich 348 - Windsor Essex Community Health Centre - Street Health 349 - Windsor Essex Community Health Centre - Teen Health 350 - Windsor Regional Hospital 351 - Windsor Residence for Young Men 352 - Windsor Women Working With Immigrant Women - Youth Programs

and Services