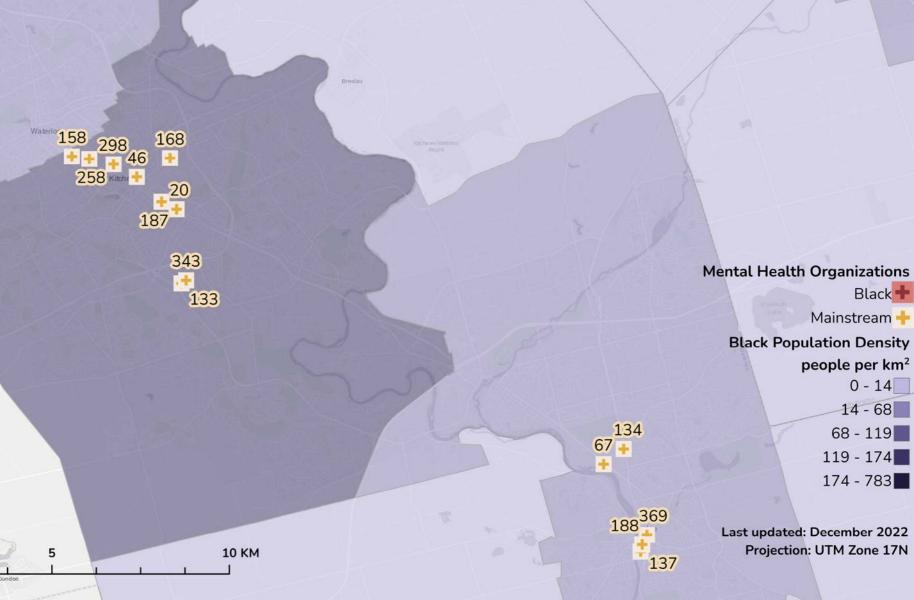

## Locations of Black and Mainstream Mental Health Organizations- Waterloo

By Population Density in Neighbourhoods, 2021

210

259

+

2.5

0

76 alph

## ----Black-Focused----

## N/A

----Mainstream----

20 -KW Counselling Services 46 -Big Brothers Big Sisters of Waterloo Region 67 - Cambridge Memorial Hospital 76 - Canadian Mental Health Association, Waterloo Wellington 133 - Family and Children's Services of the Waterloo Region (Kitchener) 134 - Family and Children's Services of the Waterloo Region (Cambridge) 137 - Family Counselling Centre of Cambridge and North Dumfries 158 - Grand River Hospital 168 - Healing of the Seven Generations 187 - John Howard Society of Waterloo-Wellington 188 - John Howard Society of Waterloo-Wellington

210 - Lutherwood

258 - Qualia Counselling Services

259 -Qualia Counselling Services
298 -SPECTRUM - Waterloo
Region's Rainbow Community
Space
343 -White Owl Native Ancestry
Association
369 -YWCA Cambridge