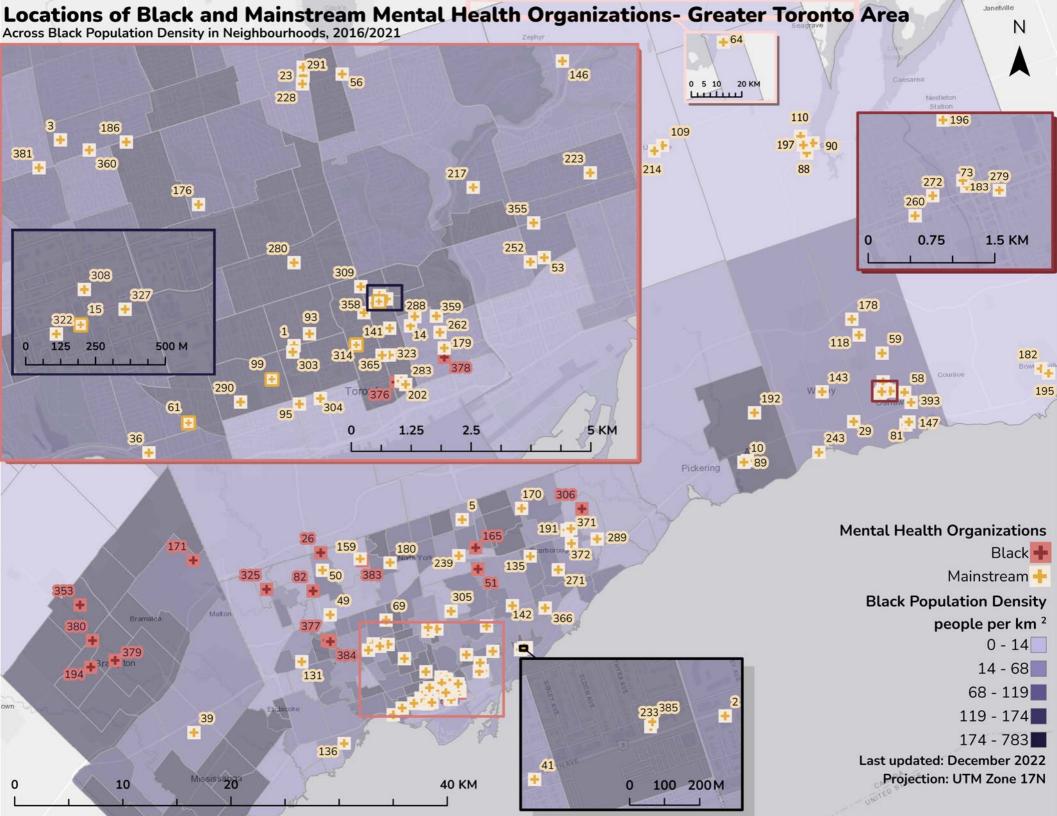

| Black-Focused  26 -Afri-Can Food Basket  51 -Black Health Alliance  82 -Caribbean African Canadian Social Services  165 -Harriet Tubman Community Org.  171 -Hope Christian Ministries  194 -Kingdom House Centre  306 -Taibu Community Health Centre  325 -Trust 15  353 -Wings of Passion  376 -Black Coalition for AIDS Prevention  377 -Ujima House  378 -Africans in Partnership Against AIDS  379 -ROOTS Community Services  380 -African Community Services of PEEL  382 -York Region Alliance of African Canadian  Communities  383 -Black Youth Helpline  384 -Somali Immigrant Aid Org. TorontoMainstream | <ul><li>81 - Carea Community Health Centre</li><li>88 - Catholic Family Svcs. of Durham Scugog</li><li>89 - Catholic Family Services of Durham Bayly</li></ul> | 136 -Family Association For Mental Health Everywhere (Etobicoke) 141 -Family Service Toronto @ Church 142 -Family Service Toronto @ Victoria Park 143 -Family Services Durham 146 -Flemingdon Heights Community Health Centre 147 -Frontenac Youth Services 159 -Griffin Centre 170 -Hong Fook Mental Health Association 176 -Humewood House 178 -Impact Mental Health, Special Needs And Behavioral Services Inc. 179 -Jessie's Centre 180 -Jewish Family and Child Services 182 -John Howard Society of Durham Region (Bowmanville) 183 -John Howard Society of Durham Region (Oshawa) 186 -John Howard Society of Toronto 191 -Kennedy House Youth Services |
|---------------------------------------------------------------------------------------------------------------------------------------------------------------------------------------------------------------------------------------------------------------------------------------------------------------------------------------------------------------------------------------------------------------------------------------------------------------------------------------------------------------------------------------------------------------------------------------------------------------------|----------------------------------------------------------------------------------------------------------------------------------------------------------------|----------------------------------------------------------------------------------------------------------------------------------------------------------------------------------------------------------------------------------------------------------------------------------------------------------------------------------------------------------------------------------------------------------------------------------------------------------------------------------------------------------------------------------------------------------------------------------------------------------------------------------------------------------------|
| 377 -Ujima House                                                                                                                                                                                                                                                                                                                                                                                                                                                                                                                                                                                                    | (Northview Unit)                                                                                                                                               | And Behavioral Services Inc.                                                                                                                                                                                                                                                                                                                                                                                                                                                                                                                                                                                                                                   |
| 378 -Africans in Partnership Against AIDS                                                                                                                                                                                                                                                                                                                                                                                                                                                                                                                                                                           | 61 -Breakaway Addiction Services                                                                                                                               | 179 -Jessie's Centre                                                                                                                                                                                                                                                                                                                                                                                                                                                                                                                                                                                                                                           |
| 379 -ROOTS Community Services                                                                                                                                                                                                                                                                                                                                                                                                                                                                                                                                                                                       | 64 -Brock Community Health Centre                                                                                                                              | 180 -Jewish Family and Child Services                                                                                                                                                                                                                                                                                                                                                                                                                                                                                                                                                                                                                          |
| 380 -African Community Services of PEEL                                                                                                                                                                                                                                                                                                                                                                                                                                                                                                                                                                             | 69 -Canadian Mental Health Association                                                                                                                         | 182 -John Howard Society of Durham Region                                                                                                                                                                                                                                                                                                                                                                                                                                                                                                                                                                                                                      |
| 382 -York Region Alliance of African Canadian                                                                                                                                                                                                                                                                                                                                                                                                                                                                                                                                                                       | 73 -Canadian Mental Health Assc. Durham                                                                                                                        | (Bowmanville)                                                                                                                                                                                                                                                                                                                                                                                                                                                                                                                                                                                                                                                  |
| Communities                                                                                                                                                                                                                                                                                                                                                                                                                                                                                                                                                                                                         | 81 -Carea Community Health Centre                                                                                                                              | 183 -John Howard Society of Durham Region                                                                                                                                                                                                                                                                                                                                                                                                                                                                                                                                                                                                                      |
| 383 -Black Youth Helpline                                                                                                                                                                                                                                                                                                                                                                                                                                                                                                                                                                                           | 88 -Catholic Family Svcs. of Durham Scugog                                                                                                                     | (Oshawa)                                                                                                                                                                                                                                                                                                                                                                                                                                                                                                                                                                                                                                                       |
| 384 -Somali Immigrant Aid Org. Toronto                                                                                                                                                                                                                                                                                                                                                                                                                                                                                                                                                                              | 89 - Catholic Family Services of Durham Bayly                                                                                                                  | 186 -John Howard Society of Toronto                                                                                                                                                                                                                                                                                                                                                                                                                                                                                                                                                                                                                            |
| Mainstream                                                                                                                                                                                                                                                                                                                                                                                                                                                                                                                                                                                                          | 90 -Catholic Family Services of Durham North                                                                                                                   | 191 -Kennedy House Youth Services                                                                                                                                                                                                                                                                                                                                                                                                                                                                                                                                                                                                                              |
| 1 -Access Alliance @ College                                                                                                                                                                                                                                                                                                                                                                                                                                                                                                                                                                                        | 93 -Centre for Addictions and Mental Health                                                                                                                    | 192 -Kids Clinic                                                                                                                                                                                                                                                                                                                                                                                                                                                                                                                                                                                                                                               |
| 2 -Access Alliance @ Danforth                                                                                                                                                                                                                                                                                                                                                                                                                                                                                                                                                                                       | 95 -Centre Francophone de Toronto                                                                                                                              | 195 -Lakeridge Health Bowmanville                                                                                                                                                                                                                                                                                                                                                                                                                                                                                                                                                                                                                              |
| 3 -Across Boundaries                                                                                                                                                                                                                                                                                                                                                                                                                                                                                                                                                                                                | 99 -Child Development Institute                                                                                                                                | 196 -Lakeridge Health Child, Youth, and                                                                                                                                                                                                                                                                                                                                                                                                                                                                                                                                                                                                                        |
| 5 -Adventure Place Child & Family Centre                                                                                                                                                                                                                                                                                                                                                                                                                                                                                                                                                                            | 109 -Community Care Durham @ Marietta                                                                                                                          | Family Program                                                                                                                                                                                                                                                                                                                                                                                                                                                                                                                                                                                                                                                 |
| 10 -Carea Community Health Centre (Ajax)                                                                                                                                                                                                                                                                                                                                                                                                                                                                                                                                                                            | 110 -Community Care Durham @ Old Simcoe                                                                                                                        | 197 -Lakerige Health Port Perry                                                                                                                                                                                                                                                                                                                                                                                                                                                                                                                                                                                                                                |
| 14 -Anishnawbe Health Toronto                                                                                                                                                                                                                                                                                                                                                                                                                                                                                                                                                                                       | 118 -Durham College Campus Health Centre                                                                                                                       | 202 -LOFT Community Services                                                                                                                                                                                                                                                                                                                                                                                                                                                                                                                                                                                                                                   |
| 15 -Central Toronto Youth Services                                                                                                                                                                                                                                                                                                                                                                                                                                                                                                                                                                                  | 131 -Etobicoke Children's Centre                                                                                                                               | 214 - Markham Stouffville Hospital: Uxbridge                                                                                                                                                                                                                                                                                                                                                                                                                                                                                                                                                                                                                   |
| 23 -Skylark Children, Youth & Families                                                                                                                                                                                                                                                                                                                                                                                                                                                                                                                                                                              | 135 -Family Association For Mental Health                                                                                                                      | 217 -Massey Centre for Women                                                                                                                                                                                                                                                                                                                                                                                                                                                                                                                                                                                                                                   |
| 29 -Alzheimer Society Durham Region                                                                                                                                                                                                                                                                                                                                                                                                                                                                                                                                                                                 | Everywhere (Scarborough)                                                                                                                                       | 223 -Michael Garron Hospital- Child and                                                                                                                                                                                                                                                                                                                                                                                                                                                                                                                                                                                                                        |
| 36 -Arrabon House Inc                                                                                                                                                                                                                                                                                                                                                                                                                                                                                                                                                                                               |                                                                                                                                                                | Adolescent Mental Health Services                                                                                                                                                                                                                                                                                                                                                                                                                                                                                                                                                                                                                              |
|                                                                                                                                                                                                                                                                                                                                                                                                                                                                                                                                                                                                                     |                                                                                                                                                                |                                                                                                                                                                                                                                                                                                                                                                                                                                                                                                                                                                                                                                                                |